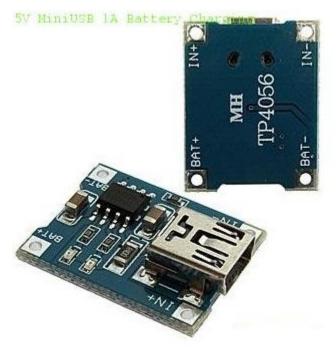

## 5V MiniUSB 1A Battery Charging

Description: 100% band new and high quality Charge module- Linear charging Current- 1A adjustable Charge precision- 1.5% Input voltage- 4.5V-5.5V Full charge voltage- 4.2V Led indicator- red is charging blue is full charged Input interface- mini USB Work temperature- -10°C to +85°C Inversed polarity- NO Size- small to 25X19X10mm NOTE:

Ampere meter can only be connected to 5v input end of the module It is better that the charging current is 37% of the battery capacity. If you charge to the battery of 1000mAH, current of 400 is enough The connection wire should not be too thick Make sure the connect point is good If the input voltage is too high, like 5.2v, the current will be less than 1000mA, it is normal. It is protection function, auto-substract the charging current to avoid burn damage